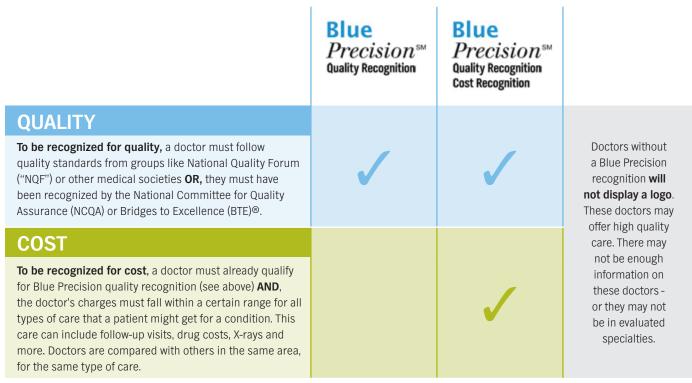

PULMONARY MEDICINE

Find Blue Precision doctors using the Find a Doctor tool at anthem.com. When you search for a doctor and your results appear, select **Quality Snapshot** on the right of a doctor's information. Blue Precision doctors will have one of the logos below:

Note: There is no recognition for cost without quality.

**Choosing a doctor is a personal choice.** Blue Precision is meant to offer you helpful information. But it is just one opinion. It is not a guarantee of quality care or that a certain doctor is right for you — or that a doctor without Blue Precision recognition is the wrong choice.